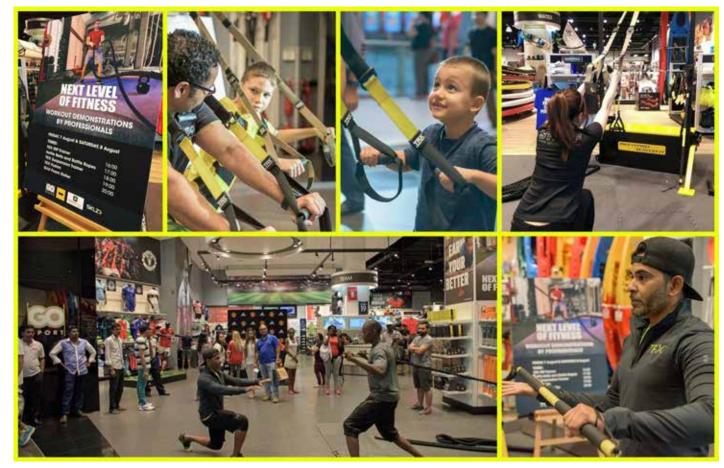

ood lag bolts. Available in grey or white.

# **ANCHOR MOUNTS**

#### **TRX Invizi-Mount**

Picture hanger or TRX anchor? The answer is both. Instantly turn any room into a home gym with the TRX Invizi-Mount. Simply install this sturdy steel plate to a load-bearing wall, hook up your TRX Suspension Trainer and get to work with no limitations to your movements. Once you've completed your workout, the Invizi-Mount morphs into a functional wall hanger for your favorite photos or artwork.





## Commercial Functional Training Tools – E Commerce











TRX MEDICINE BALL

TRX SLAM BALL

TRX KETTLEBELL

TRX CONDITIONING ROPE

TRX MAT









TRX PLYO BOX

TRX STRENGTH BANDS

TRX MINI BANDS

TRX FOAM ROLLER















# **Local Retail Activations**

# **Next level of Fitness Campaign**



# Women's Campaign

















# **BLOOMINGDALES ACTIVATION**

- TRX first ever consumer activation
- 8 weeks, 4 biggest locations (2 in NYC, SF, LA), 120 FREE classes
- Estimated 3.6M impressions during activation





Lindsay Vonn USA Olympic & World Champion Skier



Izabel Goulart Super Model



Kevin Durant NBA & USA Olympic Basketballer

# **CELEBRITIES USING TRX**