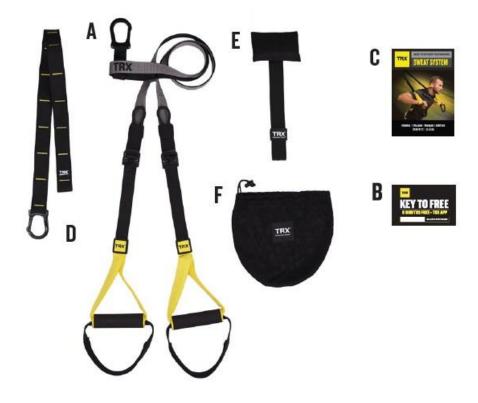

## WHAT'S INCLUDED

A. TRX SWEAT SUSPENSION TRAINER™

**B. 6 WORKOUT DOWNLOADS** 

C. WORKOUT POSTER

D. SUSPENSION ANCHOR

E. DOOR ANCHOR

F. MESH CARRY BAG

The TRX® PRO KIT is used by professional athletes, trainers and coaches who want a training solution that deliver scalable workout sessions to build strength and lean muscle through mastering foundational movements.