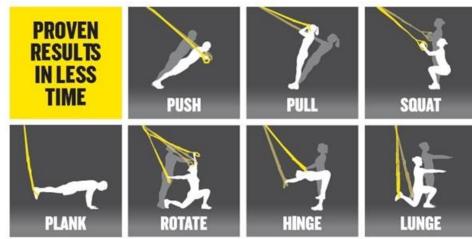

7 Simple movements = 100's of Exercises

Progress into hundreds of different exercises by simply using your bodyweight