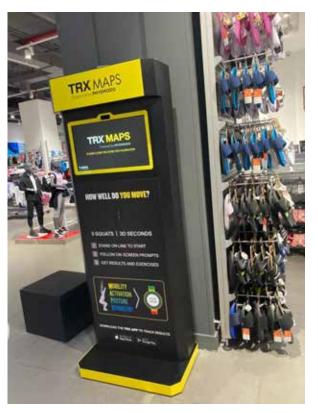

a rock-solid anchoring point for all TRX Training products. Includes two wood lag bolts. Available in grey or white.

# **ANCHOR MOUNTS**

#### **TRX Invizi-Mount**

Picture hanger or TRX anchor? The answer is both. Instantly turn any room into a home gym with the TRX Invizi-Mount. Simply install this sturdy steel plate to a load-bearing wall, hook up your TRX Suspension Trainer and get to work with no limitations to your movements. Once you've completed your workout, the Invizi-Mount morphs into a functional wall hanger for your favorite photos or artwork.





## Commercial Functional Training Tools – E Commerce











TRX MEDICINE BALL

TRX SLAM BALL

TRX KETTLEBELL

TRX CONDITIONING ROPE

TRX MAT









TRX PLYO BOX

TRX STRENGTH BANDS

TRX MINI BANDS

TRX FOAM ROLLER















# **Local Retail Activations**

# **Next level of Fitness Campaign**



# Women's Campaign

















# **BLOOMINGDALES ACTIVATION**

- TRX first ever consumer activation
- 8 weeks, 4 biggest locations (2 in NYC, SF, LA), 120 FREE classes
- Estimated 3.6M impressions during activation





Lindsay Vonn USA Olympic & World Champion Skier



Izabel Goulart Super Model



Kevin Durant NBA & USA Olympic Basketballer

# **CELEBRITIES USING TRX**