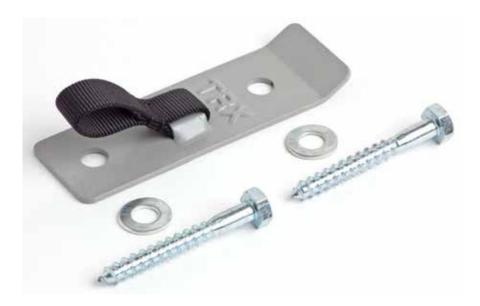

#### TRX XMOUNT

This durable, discrete mount allows you to easily create a professional-quality training station almost anywhere. Use inside your house, your garage, off the porch, in the backyard. The 4.5-inch diameter plate is made of rugged steel and attaches easily to walls, vertical studs, or overhead beams to create a rock-solid anchoring point for all TRX Training products. Includes two wood lag bolts. Available in grey or white.