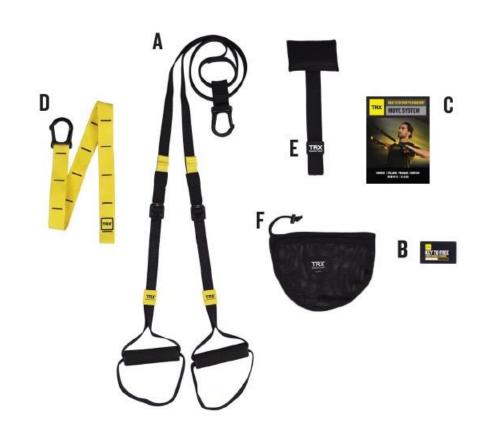

## WHAT'S INCLUDED

A. TRX MOVE SUSPENSION TRAINER<sup>TM</sup>

**B. 6 WORKOUT DOWNLOADS** 

C. WORKOUT POSTER IN 7 LANGUAGES

D. SUSPENSION ANCHOR

E. DOOR ANCHOR

F. MESH CARRY BAG