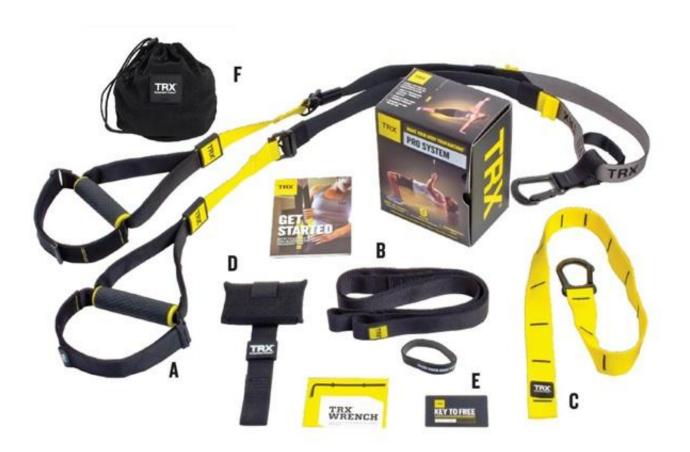

## WHAT'S INCLUDED

A. TRX MOVE SUSPENSION TRAINER<sup>TM</sup>

**B. 6 WORKOUT DOWNLOADS** 

C. WORKOUT POSTER IN 7 LANGUAGES

D. SUSPENSION ANCHOR

E. DOOR ANCHOR

F. MESH CARRY BAG

## WHAT'S INCLUDED

A. TRX SWEAT SUSPENSION TRAINER™

**B. 6 WORKOUT DOWNLOADS** 

C. WORKOUT POSTER

D. SUSPENSION ANCHOR

E. DOOR ANCHOR

F. MESH CARRY BAG

The TRX® PRO KIT is used by professional athletes, trainers and coaches who want a training solution that deliver scalable workout sessions to build strength and lean muscle through mastering foundational movements.

### WHAT'S INCLUDED

#### A. TRX PRO SUSPENSION TRAINER

Workout anywhere with clients.

#### **B. TRX XTENDER**

Secure the TRX\* Suspension Trainer™ or Anchor to high or oversized anchor points.

#### C. TRX SUSPENSION ANCHOR

The Suspension Anchor allows you to hang the TRX\* Suspension Trainer™ anywhere

#### D. TRX DOOR ANCHOR

Set up your TRX\* Suspension Trainer™ on any sturdy door.

#### E. DIGITAL CONTENT

Use your key to access your workouts at TRXtraining.com/mylocker.

#### F. MESH CARRY BAG

Take your TRX\* Suspension Trainer™ with you, anywhere, in this convenient storage bag.