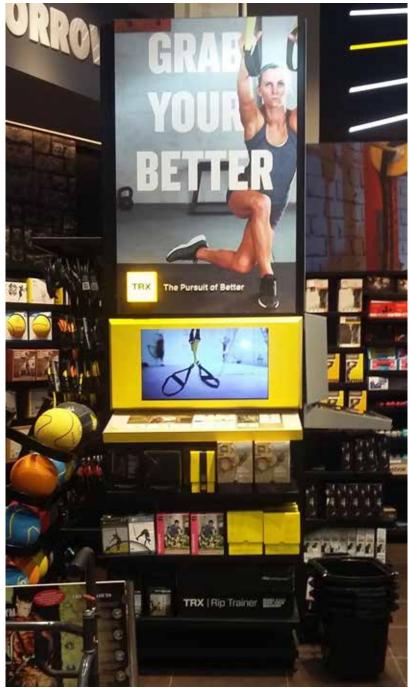

reate a rock-solid anchoring point for all TRX Training products. Includes two wood lag bolts. Available in grey or white.

# **ANCHOR MOUNTS**

#### **TRX Invizi-Mount**

Picture hanger or TRX anchor? The answer is both. Instantly turn any room into a home gym with the TRX Invizi-Mount. Simply install this sturdy steel plate to a load-bearing wall, hook up your TRX Suspension Trainer and get to work with no limitations to your movements. Once you've completed your workout, the Invizi-Mount morphs into a functional wall hanger for your favorite photos or artwork.





## Commercial Functional Training Tools – E Commerce











TRX MEDICINE BALL

TRX SLAM BALL

TRX KETTLEBELL

TRX CONDITIONING ROPE

TRX MAT









TRX PLYO BOX

TRX STRENGTH BANDS

TRX MINI BANDS

TRX FOAM ROLLER















# **Local Retail Activations**

# **Next level of Fitness Campaign**



# Women's Campaign

















# **BLOOMINGDALES ACTIVATION**

- TRX first ever consumer activation
- 8 weeks, 4 biggest locations (2 in NYC, SF, LA), 120 FREE classes
- Estimated 3.6M impressions during activation





Lindsay Vonn USA Olympic & World Champion Skier



Izabel Goulart Super Model



Kevin Durant NBA & USA Olympic Basketballer

# **CELEBRITIES USING TRX**