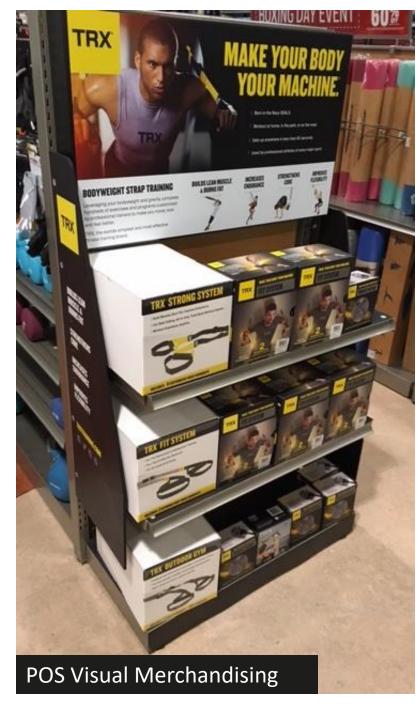

to create a rock-solid anchoring point for all TRX Training products. Includes two wood lag bolts. Available in grey or white.

# **ANCHOR MOUNTS**

#### **TRX Invizi-Mount**

Picture hanger or TRX anchor? The answer is both. Instantly turn any room into a home gym with the TRX Invizi-Mount. Simply install this sturdy steel plate to a load-bearing wall, hook up your TRX Suspension Trainer and get to work with no limitations to your movements. Once you've completed your workout, the Invizi-Mount morphs into a functional wall hanger for your favorite photos or artwork.





## Commercial Functional Training Tools – E Commerce











TRX MEDICINE BALL

TRX SLAM BALL

TRX KETTLEBELL

TRX CONDITIONING ROPE

TRX MAT









TRX PLYO BOX

TRX STRENGTH BANDS

TRX MINI BANDS

TRX FOAM ROLLER















# **Local Retail Activations**

# **Next level of Fitness Campaign**



# Women's Campaign

















# **BLOOMINGDALES ACTIVATION**

- TRX first ever consumer activation
- 8 weeks, 4 biggest locations (2 in NYC, SF, LA), 120 FREE classes
- Estimated 3.6M impressions during activation





Lindsay Vonn USA Olympic & World Champion Skier



Izabel Goulart Super Model



Kevin Durant NBA & USA Olympic Basketballer

# **CELEBRITIES USING TRX**