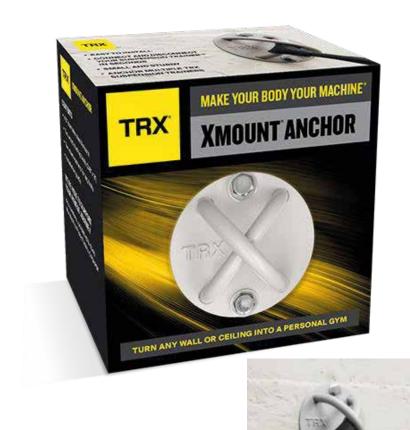

#### TRX XMOUNT

This durable, discrete mount allows you to easily create a professional-quality training station almost anywhere. Use inside your house, your garage, off the porch, in the backyard. The 4.5-inch diameter plate is made of rugged steel and attaches easily to walls, vertical studs, or overhead beams to create a rock-solid anchoring point for all TRX Training products. Includes two wood lag bolts. Available in grey or white.