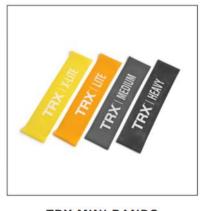

steel and attaches easily to walls, vertical studs, or overhead beams to create a rock-solid anchoring point for all TRX Training products. Includes two wood lag bolts. Available in grey or white.

# **ANCHOR MOUNTS**

#### **TRX Invizi-Mount**

Picture hanger or TRX anchor? The answer is both. Instantly turn any room into a home gym with the TRX Invizi-Mount. Simply install this sturdy steel plate to a load-bearing wall, hook up your TRX Suspension Trainer and get to work with no limitations to your movements. Once you've completed your workout, the Invizi-Mount morphs into a functional wall hanger for your favorite photos or artwork.





## Commercial Functional Training Tools – E Commerce











TRX MEDICINE BALL

TRX SLAM BALL

TRX KETTLEBELL

TRX CONDITIONING ROPE

TRX MAT









TRX PLYO BOX

TRX STRENGTH BANDS

TRX MINI BANDS

TRX FOAM ROLLER















# **Local Retail Activations**

# **Next level of Fitness Campaign**



# Women's Campaign

















# **BLOOMINGDALES ACTIVATION**

- TRX first ever consumer activation
- 8 weeks, 4 biggest locations (2 in NYC, SF, LA), 120 FREE classes
- Estimated 3.6M impressions during activation





Lindsay Vonn USA Olympic & World Champion Skier



Izabel Goulart Super Model



Kevin Durant NBA & USA Olympic Basketballer

# **CELEBRITIES USING TRX**