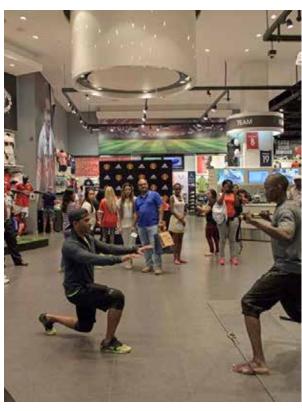

rock-solid anchoring point for all TRX Training products. Includes two wood lag bolts. Available in grey or white.

# **ANCHOR MOUNTS**

#### **TRX Invizi-Mount**

Picture hanger or TRX anchor? The answer is both. Instantly turn any room into a home gym with the TRX Invizi-Mount. Simply install this sturdy steel plate to a load-bearing wall, hook up your TRX Suspension Trainer and get to work with no limitations to your movements. Once you've completed your workout, the Invizi-Mount morphs into a functional wall hanger for your favorite photos or artwork.





## Commercial Functional Training Tools – E Commerce











TRX MEDICINE BALL

TRX SLAM BALL

TRX KETTLEBELL

TRX CONDITIONING ROPE

TRX MAT









TRX PLYO BOX

TRX STRENGTH BANDS

TRX MINI BANDS

TRX FOAM ROLLER















# **Local Retail Activations**

# **Next level of Fitness Campaign**



# Women's Campaign

















# **BLOOMINGDALES ACTIVATION**

- TRX first ever consumer activation
- 8 weeks, 4 biggest locations (2 in NYC, SF, LA), 120 FREE classes
- Estimated 3.6M impressions during activation





Lindsay Vonn USA Olympic & World Champion Skier



Izabel Goulart Super Model



Kevin Durant NBA & USA Olympic Basketballer

# **CELEBRITIES USING TRX**