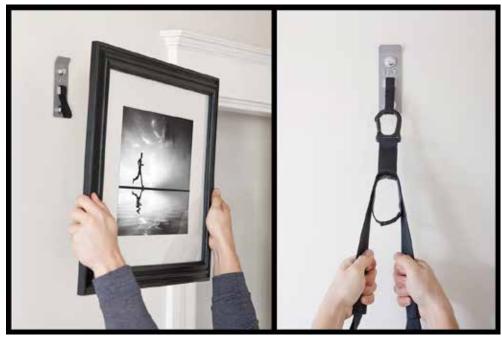

#### **TRX Invizi-Mount**

Picture hanger or TRX anchor? The answer is both. Instantly turn any room into a home gym with the TRX Invizi-Mount. Simply install this sturdy steel plate to a load-bearing wall, hook up your TRX Suspension Trainer and get to work with no limitations to your movements. Once you've completed your workout, the Invizi-Mount morphs into a functional wall hanger for your favorite photos or artwork.