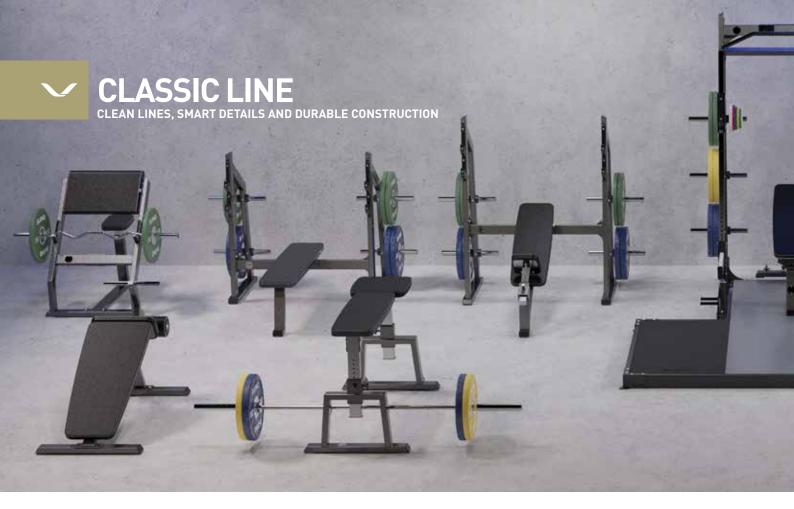

#### **POWERFUL PRESS**

Designed with both user and facility in mind the bench combines user-friendly features with smart details to ensure safety and minimize maintenance. Bar hooks include a unique durable roller so athletes can shift the bar once weighted which also protects the bar and hooks. Integrated storage keeps weights conveniently at hand and the lifting area clutter free. Hidden bolt down holes maintains sleek appearance while providing added stability to ensure safety. The cushions are covered in a supple, durable synthetic leather and the piece has a smooth surface finish so it is easy to keep clean and maintain.

#### **ADJUSTABLE ADVANTAGE**

The Eleiko Classic Olympic Incline Bench supports training from a different angle, changing the muscles emphasised and ensuring well-rounded strength. Several bar hooks and integrated plastic rollers for side to side adjustments allow users to find their best position, as does the adjustable seat. Integrated storage with rubber stoppers keep weights conveniently at hand and the lifting area clutter free. Hidden bolt down holes maintains sleek appearance while providing added stability to ensure safety.

#### **ADJUSTABLE ADVANTAGE**

Eleiko's Classic Olympic Decline Bench effectively trains the chest from a different angle, changing the muscles emphasised and ensuring well-rounded strength. Bar hooks include a unique durable roller so athletes can shift the bar once weighted and rollers protect the bar and hooks as well. Two hook heights and adjustable rollers that allow lifters to find their appropriate position. Chrome storage pins with rubber stoppers keep weights conveniently at hand and the lifting area clutter free.

ELEIKO CLASSIC GHD

ELEIKO CLASSIC FLAT BENCH

ELEIKO CLASSIC ADJUSTABLE BENCH

ELEIKO CLASSIC SIT UP BENCH

ELEIKO CLASSIO

ELEIKO CLASSIC OLYMPIC INCLINE BENCH -

ELEIKO CLASSIC OLYMPIC DECLINI

**CLASSIC SEAL ROW BENCH** 

#### **TIMELESS DESIGN**

**HALF RACK** 

The Eleiko Classic Line Half Rack is a versatile piece with a user-friendly design and built-in safety features. The safety arms are easily adjustable at 35 mm increments with numbered holes to facilitate easy operation and accommodate a variety of lifters. The affixed design of the safety arms and j-cups ensures users have the proper safety tools in place while lifting. Band attachments and chin up bar attachments support a range of training needs and integrated bar and plate storage keeps weights and bars conveniently accessible.

The Eleiko Classic Line Smith Machine is a straight frame smith machine with a 15 kg barbell that features smooth operation for a wide range of athletes. Precision bearings and a barbell that is optimised for this application ensure an exceptional lifting experience. The machine supports a wide range of exercises including squats, lunges, calf raises and a variety of pressing movements and is compatible with a flat or adjustable bench.

ELEIKO CLASSIC SEAL ROW BENCH -

ELEIKO CLASSIC HALF RACK

ELEIKO CLASSIC SMITH MACHINE

ELEIKO CHINS HANDLE FOR CLASSIC HALF RACK