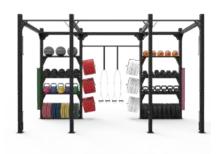

#### ADD-ONS CUSTOMIZE TO MEET YOUR NEEDS

A selection of our add-ons.

- DS Balk for muscle ups
- Dips Module
- adjustable pullup bar
- Wall Ball plate
- J-Cups

- Storage for bars
- Bracket Loop for battle rope
- Safety Arms
- Rubber Band Attachments
- Trawler for roman rings

#### **STORE YOUR EQUIPMENT**

We offer practical storage for your bars, discs, kettlebells and wall balls.

- Weight disc storage
- Weight rack
- Kettlebell rack
- Dumbbell rack
- Ball rack

#### **CUSTOMIZE COLOURS**

Legs, crossbars and trawlers are available in different colours to fit the rest of the interior in your facility.

- Galvanized (outdoor)
- Bariton 1 (light gray)
- Bariton 2 (dark gray)
- Sky Blue
- Ultramarine Blue
- Water Blue

- SuLfur Yellow
- Zinc Yellow
- Pure Orange
- Traffic Red
- White
- Customized