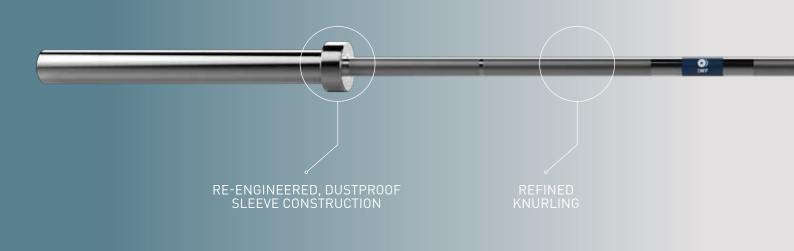

# OPTIMAL ROTATION

The re-engineered sleeve construction is specifically designed to deliver a more stable and controlled rotation. The rotation is optimised for smooth performance under load giving lifters a more connected and precise experience.

## LASTING PERFORMANCE

Redesigned bearings, improved greasing processes and a dust proof seal keeps critical parts well lubricated and operating at their best with minimal maintenance.

## REFINED KNURLING

"The Eleiko feeling", the feeling of an unbeatable grip, can be found in all our bars. The requirements for a fixed grip increase with the load and therefore the Eleiko Powerlifting Competition Bar has the roughest grip ensuring a secure hold on the bar.