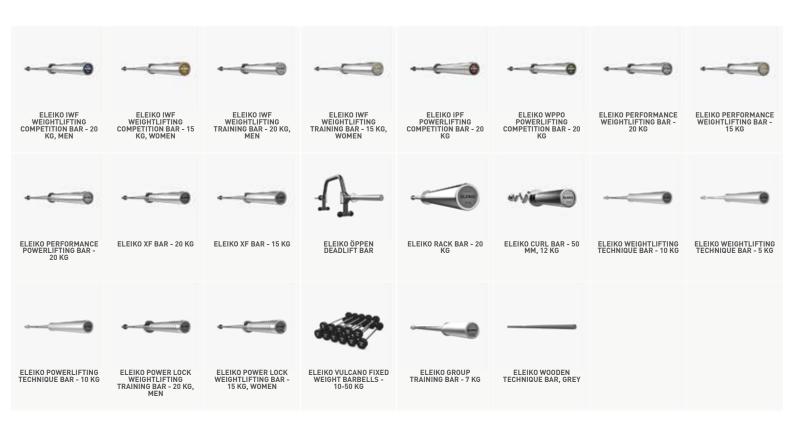

#### LEARN MORE ABOUT OUR RANGE OF BARS AT ELEIKO.COM

ELEIKO IWF WEIGHTLIFTING COMPETITION DISC - 10 KG

ELEIKO IWF WEIGHTLIFTING COMPETITION DISC - 15 KG

ELEIKO IWF WEIGHTLIFTING COMPETITION DISC - 20 KG

ELEIKO IWF WEIGHTLIFTING COMPETITION DISC - 25 KG

ELEIKO IWF WEIGHTLIFTING TRAINING DISC - 10 KG

ELEIKO IWF WEIGHTLIFTING TRAINING DISC - 15 KG

ELEIKO IWF WEIGHTLIFTING TRAINING DISC - 20 KG

ELEIKO IWF WEIGHTLIFTING TRAINING DISC - 25 KG

ELEIKO SPORT TRAINING DISC - 10 KG, COLOURED

ELEIKO SPORT TRAINING DISC - 15 KG, COLOURED

ELEIKO SPORT TRAINING DISC - 20 KG, COLOURED

ELEIKO SPORT TRAINING DISC - 25 KG, COLOURED

ELEIKO SPORT TRAINING DISC - 10 KG, BLACK

ELEIKO SPORT TRAINING DISC - 15 KG, BLACK

ELEIKO SPORT TRAINING DISC - 20 KG, BLACK

ELEIKO SPORT TRAINING DISC - 25 KG, BLACK

ELEIKO XF BUMPER - 5 KG, BLACK

ELEIKO XF BUMPER - 10 KG, BLACK

ELEIKO XF BUMPER - 15 KG, BLACK

ELEIKO XF BUMPER - 20 KG, BLACK

ELEIKO VULCANO DISCS - 1,25-25 KG

ELEIKO IWF WEIGHTLIFTING TECHNIQUE DISC - 2,5 KG

ELEIKO IWF WEIGHTLIFTING TECHNIQUE DISC - 5 KG

TECHNIQUE DISC - 2,5

ELEIKO WEIGHTLIFTING TECHNIQUE DISC - 5 KG

ELEIKO IPF POWERLIFTING COMPETITION DISC - 10 KG

ELEIKO IPF POWERLIFTING COMPETITION DISC - 15 KG

ELEIKO IPF POWERLIFTING COMPETITION DISC - 20 KG

ELEIKO IPF POWERLIFTING COMPETITION DISC - 25 KG

ELEIKO WPPO POWERLIFTING COMPETITION DISC - 10 KG

ELEIKO WPPO POWERLIFTING COMPETITION DISC - 15 KG

ELEIKO WPPO POWERLIFTING COMPETITION DISC - 20 KG

ELEIKO WPPO POWERLIFTING COMPETITION DISC - 25 KG

ELEIKO WPPO POWERLIFTING COMPETITION DISC - 50 KG

ELEIKO IWF WEIGHTLIFTING COMPETITION DISC - 0.5 KG FG

ELEIKO IWF WEIGHTLIFTING COMPETITION DISC - 1 KG FG

ELEIKO IWF WEIGHTLIFTING COMPETITION DISC - 1.5 KG FG

ELEIKO IWF WEIGHTLIFTING COMPETITION DISC - 2 KG FG

ELEIKO IWF WEIGHTLIFTING RUBBER COATED COMPETITION DISCS -0,5-5 KG

ELEIKO IPF POWERLIFTING COMPETITION DISC -0.25 KG

ELEIKO IPF POWERLIFTING COMPETITION DISC - 0.5 KG

ELEIKO IPF POWERLIFTING COMPETITION DISC -1.25 KG

ELEIKO IPF POWERLIFTING COMPETITION DISC - 2.5 KG

ELEIKO IPF POWERLIFTING COMPETITION DISC - 5 KG

WPPO COMPETITION CHANGE PLATES - 0,25-5 KG

ELEIKO IWF WEIGHTLIFTING TRAINING PLATFORM, 3 X 2,5M

ELEIKO IWF WEIGHTLIFTING WARM-UP PLATFORM, 3 X 2,5 M

ELEIKO PERFORMANCE PLATFORM, 2,4X2M -CHARCOAL/GREY

ELEIKO SVR PLATFORM
- WEIGHTLIFTING

ELEIKO SVR PLATFORM - DEADLIFT

ELEIKO SVR PLATFORM
- CLASSIC INSERT

ELEIKO INSERT PLATFORM FOR CLASSIC AND XF 80 HALF RACK - BLACK

ELEIKO INSERT PLATFORM FOR XF 80 POWER RACK - BLACK

CLASSIC OLYMPIC FLAT BENCH