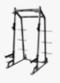

#### **TIMELESS DESIGN**

**HALF RACK** 

The Eleiko Classic Line Half Rack is a versatile piece with a user-friendly design and built-in safety features. The safety arms are easily adjustable at 35 mm increments with numbered holes to facilitate easy operation and accommodate a variety of lifters. The affixed design of the safety arms and j-cups ensures users have the proper safety tools in place while lifting. Band attachments and chin up bar attachments support a range of training needs and integrated bar and plate storage keeps weights and bars conveniently accessible.

ELEIKO CLASSIC SEAL ROW BENCH -

ELEIKO CLASSIC HALF RACK

ELEIKO CLASSIC SMITH MACHINE

ELEIKO CHINS HANDLE FOR CLASSIC HALF RACK