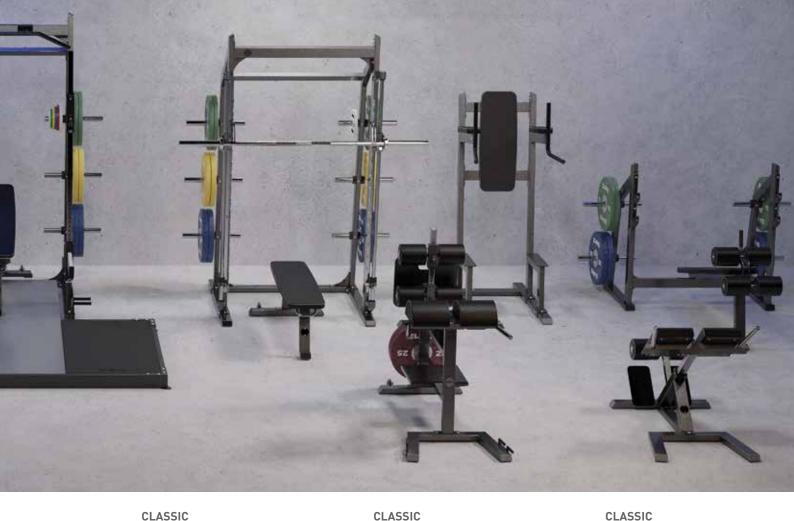

ELEIKO CLASSIC GHD

ELEIKO CLASSIC FLAT BENCH

ELEIKO CLASSIC ADJUSTABLE BENCH

ELEIKO CLASSIC SIT UP BENCH

ELEIKO CLASSIO

ELEIKO CLASSIC OLYMPIC INCLINE BENCH -

ELEIKO CLASSIC OLYMPIC DECLINI

**CLASSIC SEAL ROW BENCH** 

#### **TIMELESS DESIGN**

**HALF RACK** 

### **SMITH MACHINE** MULTIPURPOSE STRENGTH

The Eleiko Classic Line Half Rack is a versatile piece with a user-friendly design and built-in safety features. The safety arms are easily adjustable at 35 mm increments with numbered holes to facilitate easy operation and accommodate a variety of lifters. The affixed design of the safety arms and j-cups ensures users have the proper safety tools in place while lifting. Band attachments and chin up bar attachments support a range of training needs and integrated bar and plate storage keeps weights and bars conveniently accessible.

The Eleiko Classic Line Smith Machine is a straight frame smith machine with a 15 kg barbell that features smooth operation for a wide range of athletes. Precision bearings and a barbell that is optimised for this application ensure an exceptional lifting experience. The machine supports a wide range of exercises including squats, lunges, calf raises and a variety of pressing movements and is compatible with a flat or adjustable bench.