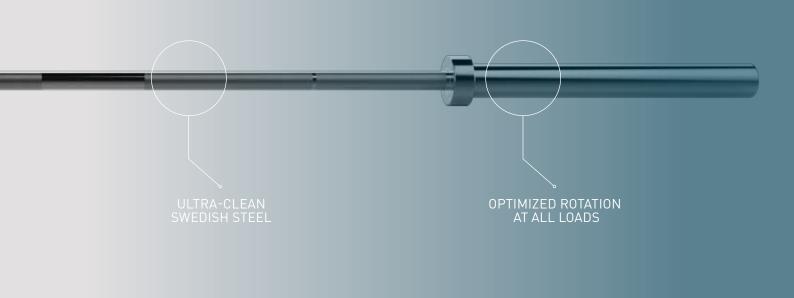

# OPTIMAL ROTATION

The re-engineered sleeve construction is specifically designed to deliver a more stable and controlled rotation. The rotation is optimised for smooth performance under load giving lifters a more connected and precise experience.

### CLEAN GREEN SWEDISH STEEL

Our steel is pure ultra-clean steel, and now it is also green. Improved cleaner manufacturing processes reduce environmental impact while our bars retain their distinguishing characteristics; strength and flexibility. A winning combination.