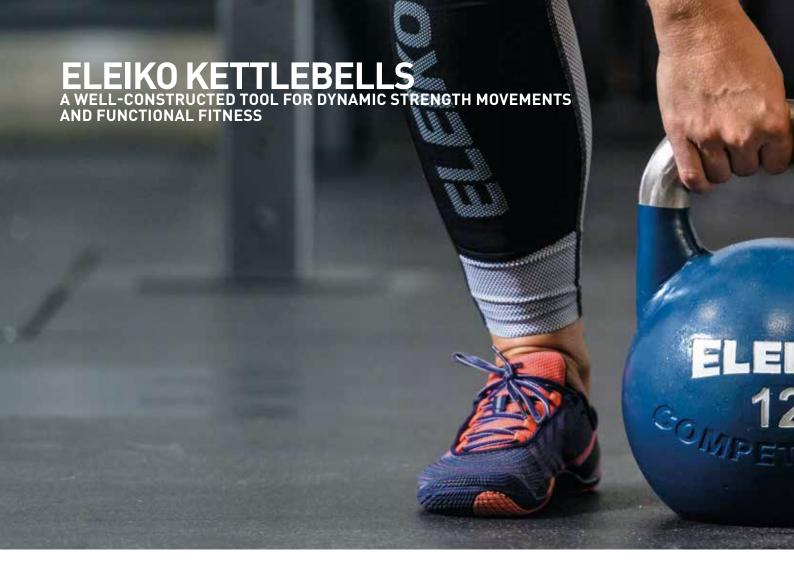

# TRAINING KETTLEBELLS

A durable, well-balanced high-grade cast iron kettlebell with a wide flat base for stability. Kettlebell size and diameter varies depending on the weight and is calibrated for accuracy.

The kettlebells are double moulded with a consistent texture across the entire surface that holds chalk well and ensures a good grip. A surface treatment maximizes durability and ensures kettlebells stand up to the demands of hard training.