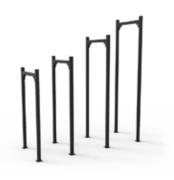

#### **LEGS IN 4 DIFFERENT HEIGHTS**

Select freestanding or wall mounted legs in 4 different heights, mix and match so it fits your facility. the legs are Made from 3 mm square tubing which is welded with high quality surface finish.

#### **HEIGHTS:**

- 2,4 m
- 2,7 m
- 3,3 m
- 3,9 m