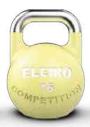

# TRAINING KETTLEBELLS

A durable, well-balanced high-grade cast iron kettlebell with a wide flat base for stability. Kettlebell size and diameter varies depending on the weight and is calibrated for accuracy.

The kettlebells are double moulded with a consistent texture across the entire surface that holds chalk well and ensures a good grip. A surface treatment maximizes durability and ensures kettlebells stand up to the demands of hard training.

#### **DESIGNED FOR**

Dynamic training for gaining strength, mobility and cardiovascular benefit

#### **VARIED GRIP**

Grip diameters and size vary but always allow for a double handed hold

#### RUGGED AND READY

Durable surface finish resistant to high impact and holds chalk for good grip

#### STEADY AND SECURE

Easy to grip mildly textured handle and wide flat base for better control

#### **RELIABLE CONSISTENCY**

Double moulded cast iron construction only deviates +/- 3%