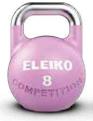

# COMPETITION KETTLEBELLS

With a focus on performance, our competition kettlebells use high-grade iron and a moulded construction for exceptional durability.

The kettlebells are carefully calibrated for competitive use and designed in collaboration with Girevoy athletes. Each kettlebell features a wide flat base for stability and easy to grip, non-corrosive stainless steel handle with a subtle texture designed to hold chalk and improve control of the kettlebell

#### DESIGNED FOR

Competitive kettlebell lifting and dynamic strength training

#### **CONSISTENT SIZE**

Constant base diameter, height and handle size regardless of weight, lets users develop and apply consistent technique as strength grows.

#### STEADY AND SECURE

Easy to grip stainless steel handle and wide flat base for better control

#### **CAREFULLY CALIBRATED**

Cast iron construction calibrated to within +/- 200 g