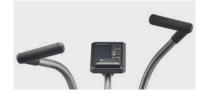

## THIS CONSOLE DOES NO CONSOLING

Programmed to push you to your max, the Airbike Classic console gives you seven on-board programs designed to match your mood. From a hard-hitting Tabata interval session to building your own workout based on calories, distance, time or heart rate. More choices mean more motivation.

LCD DISPLAY WITH PERFORMANCE TRACKING

Taking the air bike display into the future, this LCD display allows users to connect with Bluetooth and ANT. Time, distance, and calorie goal programs are available through the console, but especially exciting are the HIIT interval training programs.