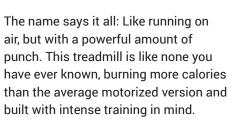

## NON-MOTORIZED AND SUPER LIGHT

This lightweight high performance running machine is only 33" wide and uses no electricity making it easy to move around your home or qym.

## OPTIMAL FOR INTERVAL TRAINING

Built with HIIT in mind, the AirRunner console offers customizable programming while tracking time, calories burned, distance, watts, speed, pace, and heart-rate.