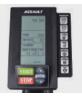

## THIS CONSOLE DOES NO CONSOLING

Programmed to push you to your max, the Airbike Classic console gives you seven on-board programs designed to match your mood. From a hard-hitting Tabata interval session to building your own workout based on calories, distance, time or heart rate. More choices mean more motivation.

LCD DISPLAY WITH PERFORMANCE TRACKING

Taking the air bike display into the future, this LCD display allows users to connect with Bluetooth and ANT. Time, distance, and calorie goal programs are available through the console, but especially exciting are the HIIT interval training programs.