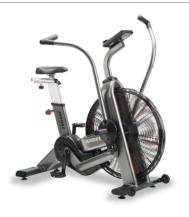

TRAIN AT HOME ON THE ASSAULT AIRBIKE...

and take your performance to the next level! Designed and tested in the USA with twenty sealed-bearings tucked and hidden neatly away under machined and formed steel.

MEET YOUR MATCH

Used by professional athletes and top gyms around the world, the Assault AirBike is built to increase resistance the harder you work. No two workouts are the same.

COMMERCIAL DURABILITY

This bike has been designed to give you the closest to a gym or box experience as you can have from home. With a massive steel frame, solid steel cranks, corrosion resistance, and a solid aluminum seat post and slider, there is no question that this bike was designed for strength, durability, and hardcore use.