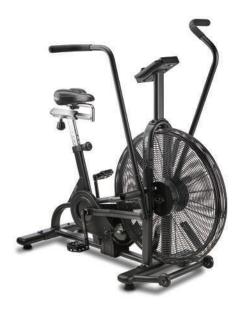

TRAIN AT HOME ON THE ASSAULT AIRBIKE...

and take your performance to the next level! Designed and tested in the USA with twenty sealed-bearings tucked and hidden neatly away under machined and formed steel.

MEET YOUR MATCH

Used by professional athletes and top gyms around the world, the Assault AirBike is built to increase resistance the harder you work. No two workouts are the same.

WARRANTY: 2 YEAR PARTS

IDEAL FOR INTERVAL TRAINING

The Assault AirBike Elite was created with interval training in mind. The Elite features increased resistance when speed is increased along with the option for upper and lower body engagement or isolation.

COMMERCIAL DURABILITY

This bike has been designed to give you the closest to a gym or box experience as you can have from home. With a massive steel frame, solid steel cranks, corrosion resistance, and a solid aluminum seat post and slider, there is no question that this bike was designed for strength, durability, and hardcore use.