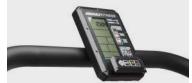

## THIS CONSOLE DOES NO CONSOLING

Programmed to push you to your max, the Airbike Classic console gives you seven on-board programs designed to match your mood. From a hard-hitting Tabata interval session to building your own workout based on calories, distance, time or heart rate. More choices mean more motivation.

LCD DISPLAY WITH PERFORMANCE TRACKING

Taking the air bike display into the future, this LCD display allows users to connect with Bluetooth and ANT. Time, distance, and calorie goal programs are available through the console, but especially exciting are the HIIT interval training programs.