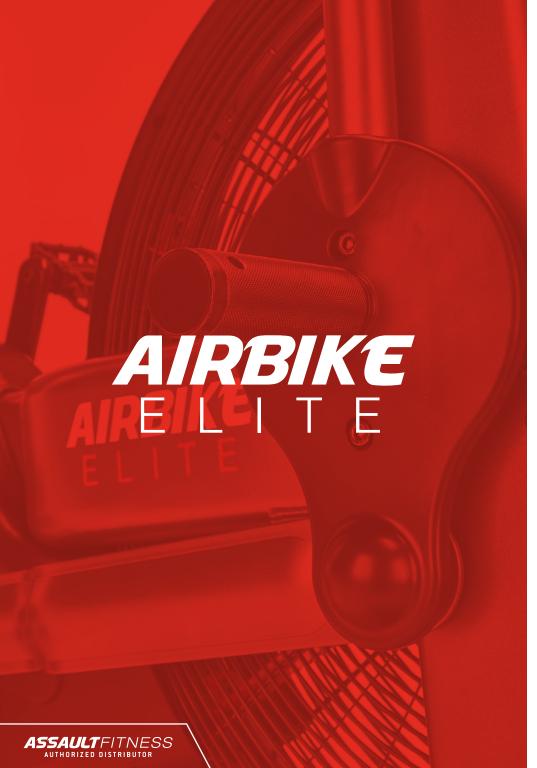

WARRANTY: 2 YEAR PARTS

IDEAL FOR INTERVAL TRAINING

The Assault AirBike Elite was created with interval training in mind. The Elite features increased resistance when speed is increased along with the option for upper and lower body engagement or isolation.

COMMERCIAL DURABILITY

This bike has been designed to give you the closest to a gym or box experience as you can have from home. With a massive steel frame, solid steel cranks, corrosion resistance, and a solid aluminum seat post and slider, there is no question that this bike was designed for strength, durability, and hardcore use.

WARRANTY: 3 YEARS PARTS, 1 YEAR LABOR

ELITE EXTRAS

The Assault AirBike Elite has been outfitted with an exceptionally comfortable large seat to offer more support on a lengthier ride. It also has an integrated removable windscreen to adapt to your workout preference.