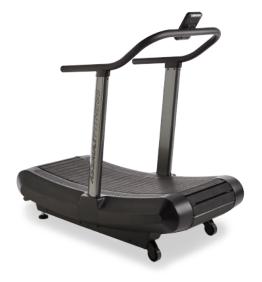

## AIRRUNNER

## NON-MOTORIZED AND SUPER LIGHT

This lightweight high performance running machine is only 33" wide and uses no electricity making it easy to move around your home or qym.

## COMMERCIAL DURABILITY

The Assault AirRunner is the premiere manual treadmill built with a steel frame and handrails, corrosion resistant hardware, and a slat belt running surface that lasts up to 150,000 miles.